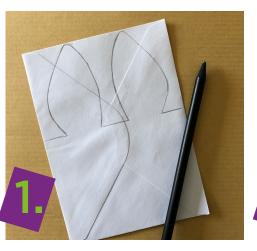

## YOU WILL NEED

- C6 envelopes any colour Scissors PVA glue Pom poms Black pen or pencil Coloured card Googly eyes
- Something to fill them with

Seal the envelope flap and draw a straight like across the back of the envelope just above the centre line. Add two bunny ears.