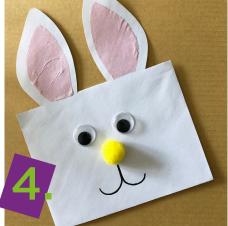

Cut along the outline through both sides of the envelope, then remove the extra bunny ears on the back of the envelope.

Use the pom poms, googly eyes and black pen or pencil to decorate. No googly eyes? Use some coloured card for the eyes or simply draw them on.