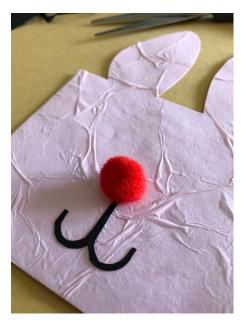

## YOU WILL NEED

- C6 envelopes any colour Scissors PVA glue Pom poms Black pen or pencil Coloured card Googly eyes
- Something to fill them with

Seal the envelope flap and draw a straight like across the back of the envelope just above the centre line. Add two bunny ears.

Cut along the outline through both sides of the envelope, then remove the extra bunny ears on the back of the envelope.

Use the pom poms, googly eyes and black pen or pencil to decorate. No googly eyes? Use some coloured card for the eyes or simply draw them on.

If you only have white envelopes, you can dress them up by gluing tissue paper to the front side before cutting the bunny shape.