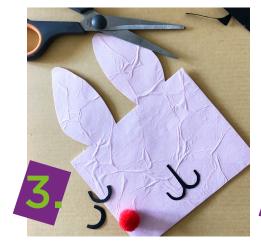

Cut along the outline through both sides of the envelope, then remove the extra bunny ears on the back of the envelope.

Use the pom poms, googly eyes and black pen or pencil to decorate. No googly eyes? Use some coloured card for the eyes or simply draw them on.