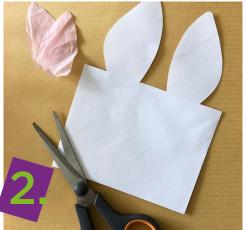

Cut along the outline through both sides of the envelope, then remove the extra bunny ears on the back of the envelope.

Use the pom poms, googly eyes and black pen or pencil to decorate. No googly eyes? Use some coloured card for the eyes or simply draw them on.