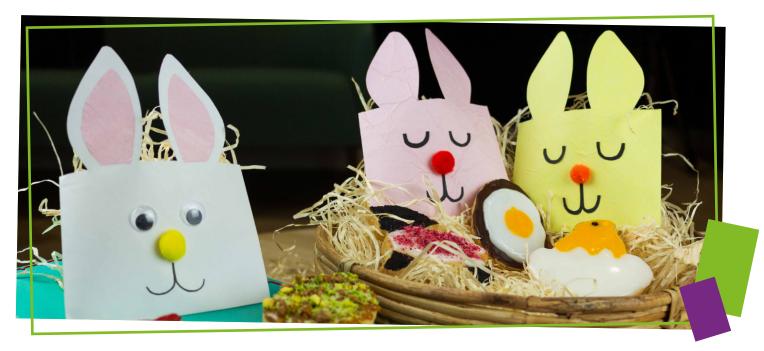

## **ENVELOPE BUNNY TREAT BAGS**

These easily crafted bunny envelopes will bring a smile to anyone at Easter. They're the perfect size to fill with Easter cookies or mini chocolate eggs, and they take only minutes to make.

Cut along the outline through both sides of the envelope, then remove the extra bunny ears on the back of the envelope.

Use the pom poms, googly eyes and black pen or pencil to decorate. No googly eyes? Use some coloured card for the eyes or simply draw them on.

If you only have white envelopes, you can dress them up by gluing tissue paper to the front side before cutting the bunny shape.